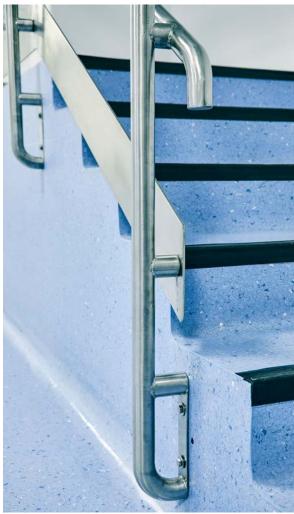

SHELVES AND BRACKETS single or modular, different dimensions. Smooth or perforated steel sheet frame. Design according to the required plane load.

MEZZANINES, also wolkways. Manufactured in stainless steel, grating or almond patterned slip resistant. Dimensions on request. Staircase, handrail and side steel sheet as completion.