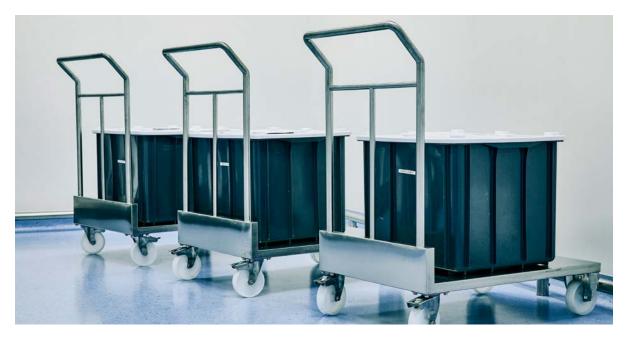

### PERFORATED TABLES FOR LAMINAR FLOW

MULTIUSE TROLLEYS in stainless steel, scotch brite finished, opened version. Different dimensions or designs, according to the transferring material needs.

BUILT-IN OR EXTERNAL SOCKETS 400/230 V, concave or convex model in accordance with installation needs.