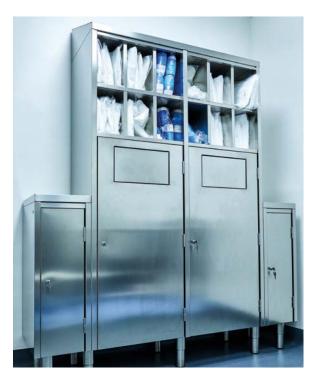

## **Furniture**

- Tables
- Workbenches
- Lavatories
- Closets
- Brackets
- Cabinets for dressing room
- Autoclavable chairs and stools

## **Accessories**

Tecninox realises a full range of accessories and equipments to furnish pharmaceutical, chemical, food and microelectronics production departments, where specific cleaning and ergonomics criteria are mandatory. As well as a complete line of furniture, accessories are available. In particular: